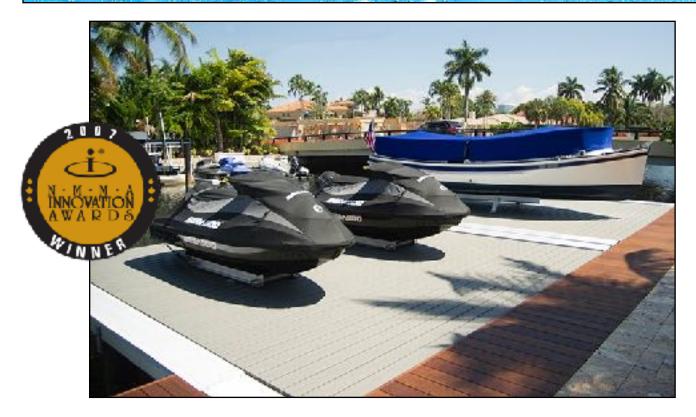

## 5K PLATFORM (12' x 20')

| DETAILED SPECIFICATIONS |                                   |                |  |
|-------------------------|-----------------------------------|----------------|--|
| LIFT SPEED              | FPM 8'<br>UP                      | FPM 6'<br>DOWN |  |
| PLATFORM<br>TRAVEL      | 12'                               |                |  |
| DRAFT OF<br>PLATFORM    | 14"                               |                |  |
| CABLE<br>SPECIFICATIONS | 3/8" STAINLESS<br>STEEL           |                |  |
| DECKING                 | EVERGRAIN<br>COMPOSITE GRAY       |                |  |
| MOTOR / PUMPS           | 2HP / 1 GPM                       |                |  |
| POWER<br>REQUIRED       | 208-230/ 240VAC<br>20 AMP BREAKER |                |  |

CALL 1-800-688-1033

| OVERALL DIMENSION                                           | 20' LONG X 14' WIDE |  |
|-------------------------------------------------------------|---------------------|--|
| MOVING PLATFORM                                             | 20' LONG X 12' WIDE |  |
| PILES REQUIRED                                              | 4 - (12" DIAMETER)  |  |
| DIMENSIONS CAN BE ALTERED TO FIT YOUR PROJECT REQUIREMENTS. |                     |  |

## STANDARD EQUIPMENT

ALL ALUMINUM & STAINLESS
STAINLESS STEEL PULLEYS
STAINLESS STEEL FITTINGS
REMOTE CONTROL
HIDE-A-WAY HULL GUIDES
COMPOSITE DECKING
EPOXY COATED HYDRAULIC RAMS
PLUG AND PLAY CONTROL BOX
PLUG AND PLAY MOTORS
EASY ADJUST BUNK SYSTEM
POWDER COATED COVERS
COMPLETE WIRING KIT
2 YEAR BUMPER TO BUMPER WARRANTY